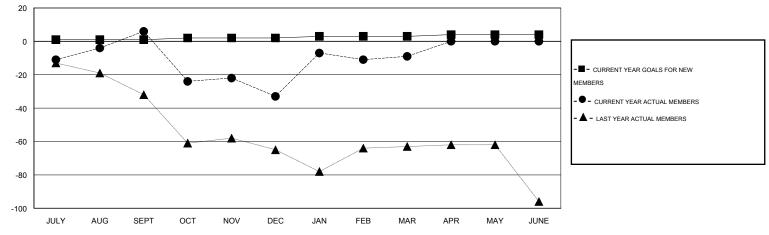

#### GOALS AND ACTUAL MEMBERS CUMULATIVE

| DROPPED CLUBS: 0  DROPPED MEMBERS |                | 27 CLUBS OF 46 ADDED 1 OR MORE NEW MEMBERS | GENDER DISTRIBU<br>MALE<br>FEMALE     | TION<br>1,143 (74.32%)<br>395 (25.68%) |            |
|-----------------------------------|----------------|--------------------------------------------|---------------------------------------|----------------------------------------|------------|
| DECEASED CLUB CANCELLED OTHER     | 10<br>0<br>131 | CLICK HERE FOR HEALTH ASSESSMENT DATA      | FAMILY UNIT MEMBERS HEAD OF HOUSEHOLD |                                        | 285<br>138 |
| TOTAL                             | 141            |                                            | NON-HEAD OF HOUSEHOLD                 |                                        |            |